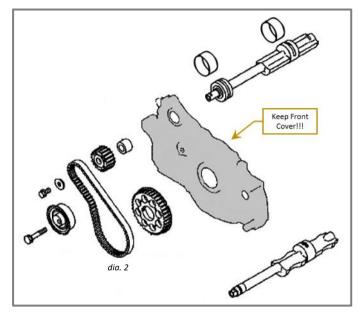

## **INSTALLATION TIPS:**

- -Every OEM part in diagram 2 will be removed and not reused (except for the front cover)
- -The OEM bearing on the Race Balance Shaft side should stay in the block. If it is damaged and needs to be replaced it is *Mitsubishi OEM part # MD040598* ONLY USE OEM REPLACEMENT