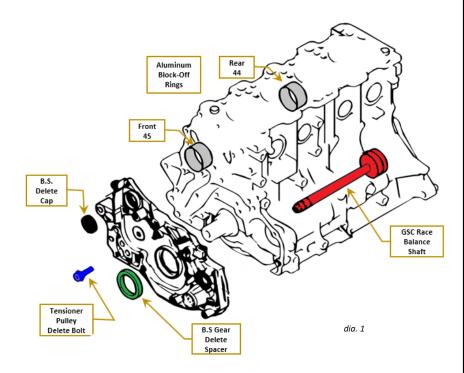

## **GSC8042 4G63 RACE BALANCE SHAFT KIT**

## INCLUDED IN THIS KIT:

- 1. (1x) GSC Billet Race Balance Shaft (CNC machined, zero balanced)
- 2. (2x) Aluminum blockoff Rings (laser marked for installation position)
- 3. (1x) Balance Shaft

  Delete Cap (Caps off the removed balance shaft pulley)
- 4. (1x) Hex Bolt (Plugs the hole from removal of balance shaft belt tensioner)
- 5. (1x) Mitsubishi Gear Delete Spacer (replaces the balance shaft belt gear)

## -Torque Specs:

-Supplied bolt that replaces the balance shaft belt tensioner:

23 N-m (17 ft-lb)

-OEM bolt from oil pump gear to front of race balance shaft:

36 N-m (26.55 ft-lb)